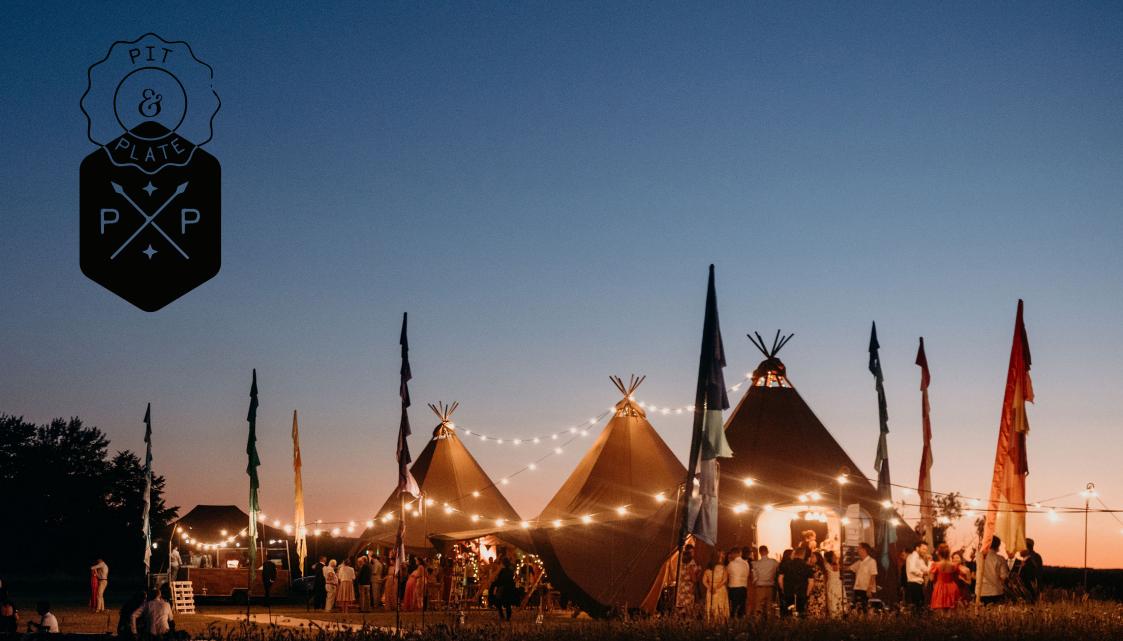

THE COTSWOLDS WEDDING BROCHURE

Not Just A Hill.....but a Magical Meadow with a stunning outlook and view down the valley and over the Cotswolds Area of Outstanding Natural Beauty.

A wildflower meadow as a backdrop to the tipis, firepits, music and a unique secluded location.

The farmland extends through the picturesque Coln Valley with borders to the quaint village of Coln St Dennis with easy access for both guests and suppliers.

A quiet spot, little known and off the beaten track, the meadow has unspoiled views over open countryside and a beautiful wildflower field. It is far from being just another farm field but is carefully manicured and kept looking beautiful for you throughout the summer months. There is a selection of luxury Shepherds huts dotted around the property available to hire, and scope to add yurts or bells tents to the site to accommodate all your guests.

Their Tipis can be accessorised with additional indoor firepits, illuminated bars, dance floors, chill out areas, soft furniture, rugs. They have a wide range of items to customise the space with. Oak barrels, milk churns, outdoor kadai firebowls, electric wheels used as outdoor tables or for welcome drinks, tiki torches to line the walkway into the tipi, indoor firepits and much more. Twinkling lights on the wooden poles create an alluring atmosphere. These can be decorated with greenery and flowers to add a bit more of a 'WOW' factor.