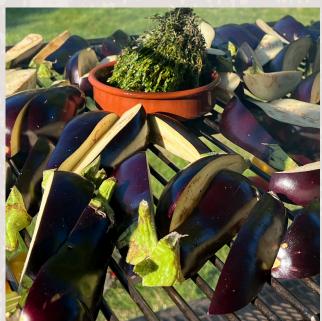

You need to see it to believe it!

Our food is prepared out in the elements, with everything sourced as locally as possible to champion seasonal vegetables and the best of British produce.

Who doesn't like the sound of a crackling fire, the sight, and the warmth of jewel embers? If you are seeking to capture your guests' sense of intrigue, to transport them to a nomadic sense of outdoor theatre, then we have it here under the Asado chefs of Pit and Plate, who specialise in live fire cooking.

We like nothing more than to set the stage for hosting a feast. For centuries fire has encouraged people to gather, chat and unwind. Our rustic, but beautifully presented food, is reflective of this.

We take the greatest care to tailor each menu to the client's brief. Pit and Plate always do its best to champion locally sourced vegetables and products. If you want to blow your guests away with the captivating sight of the fire and the mouth-watering aroma of the meats cooking on the open fire pit, then we can give you a theatrical feast to remember.